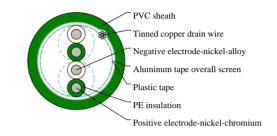

## CABLE CONSTRUCTION

Conductor: Solid Type applicable: KX, EX, JX, TX, NX, KCA, KCB, RCA, RCB, SCA, RCB, BC Insulation: PVC, PE, XLPE or LSZH thermoplastic material Wrapping: At least 1 layer of plastic tape Overall screen: 24 µm aluminium / PETP tape over 7-stranded tinned copper drain wire, 0.5mm<sup>2</sup> Outer sheath: PVC or LSZH thermoplastic material